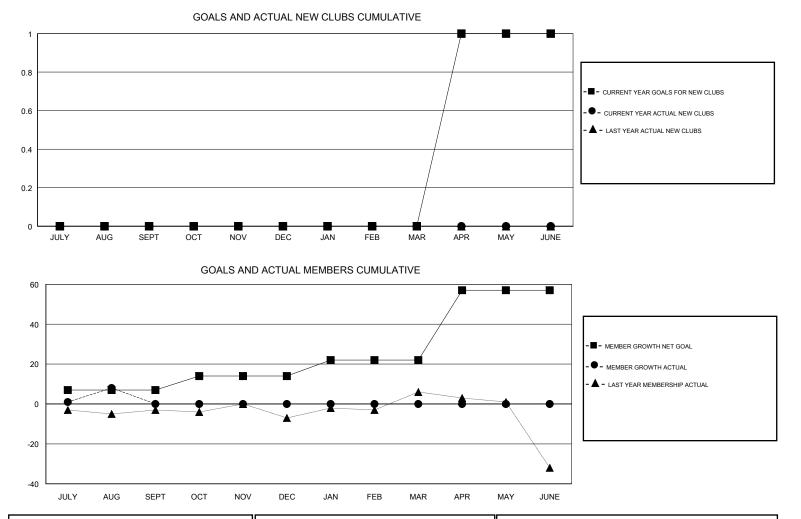

#### GMT CA

|               | Club          | S         |               | Members               |                           |                         |                                                    |
|---------------|---------------|-----------|---------------|-----------------------|---------------------------|-------------------------|----------------------------------------------------|
|               | RESULTS FOR   | 2017-2018 |               | RESULTS FOR 2017-2018 |                           |                         |                                                    |
| QUARTER       | NEW CLUB GOAL | NEW CLUBS | DROPPED CLUBS | QUARTER               | MEMBER GROWTH NET<br>GOAL | MEMBER GROWTH<br>ACTUAL | DROPPED<br>MEMBERS ACTUAL<br>(including transfers) |
| JULY/AUG/SEPT | 0             | 0         | 0             | JULY/AUG/SEPT         | 7                         | 24                      | 16                                                 |
| OCT/NOV/DEC   | 0             | 0         | 0             | OCT/NOV/DEC           | 7                         | 0                       | 0                                                  |
| JAN/FEB/MAR   | 0             | 0         | 0             | JAN/FEB/MAR           | 8                         | 0                       | 0                                                  |
| APR/MAY/JUNE  | 1             | 0         | 0             | APR/MAY/JUNE          | 35                        | 0                       | 0                                                  |